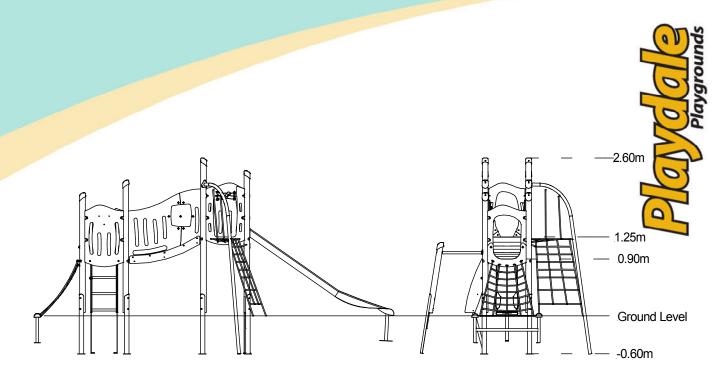

## Materials

**Laminated Timber** 

Compact Grade Laminate (CGL)
Galvanised or Painted Mild Steel

Nylon Steel Cored Rope Stainless Steel Slide

Stainless Steel

Various Plastic Mouldings

| Technical Information                                        |                        |                                 |
|--------------------------------------------------------------|------------------------|---------------------------------|
| <b>Equipment Dimensions</b>                                  |                        |                                 |
| Length / Width / Height                                      | 5.5m x 2.0m x 2.6m     |                                 |
| Surfacing and Area Required                                  |                        |                                 |
| Recommended Minimum Space L/W/H                              | 9.4m x 5.6m x 3.9m     |                                 |
| Max Gradient of Ground                                       | 1 in 50                |                                 |
| Free Height of Fall                                          | 1.25m                  |                                 |
| Impact Area                                                  | 33.08m <sup>2</sup>    |                                 |
| Synthetic Area (i.e. EPDM / Wet Pour / Synthetic Grass etc.) | 32.05m <sup>2</sup>    |                                 |
| Loosefill at 250mm<br>(i.e. Bark / Cushionfall / Sand)       | 11m³                   |                                 |
| GrassLok Tiles                                               | 43m <sup>2</sup>       |                                 |
| Installation Information                                     | Steel Ground Fixed     | Surface Fixed<br>(if different) |
| Installation Time                                            | 2 Person(s) 12 Hour(s) |                                 |
| Overall Weight                                               | 326kg                  |                                 |
| Heaviest Part                                                | 23kg                   |                                 |
| Largest Part                                                 | 2.7m x 0.4m x 0.2m     |                                 |
| Longest Part                                                 | 2.7m                   |                                 |
| Concrete Required                                            | 0.8m³                  |                                 |
| Certified to EN 1176                                         |                        |                                 |