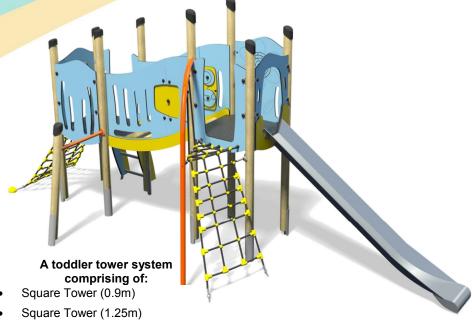

## **Little Hamlets – Fernhill Plus**

- Slide (1.25m)
- Ladder (0.9m)
- Scramble Net (0.9m)
- Arched Net Climber (1.25m)
- Inclined Bridge
- Swing Bar
- Adding Wheel Play Panel
- Animal Home Trail Play Panel