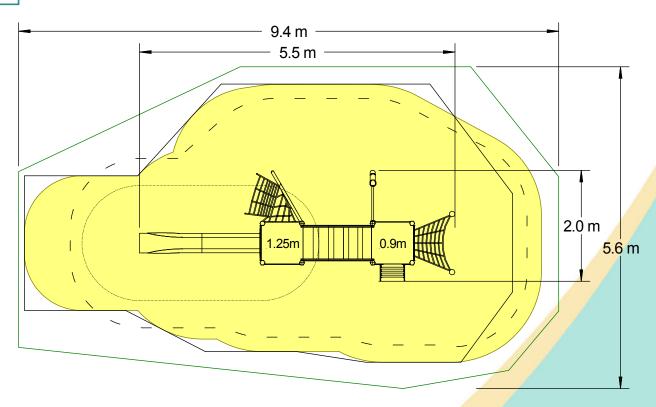

## Materials

**Laminated Timber** 

Compact Grade Laminate (CGL)
Galvanised or Painted Mild Steel

Nylon Steel Cored Rope Stainless Steel Slide

Stainless Steel

Various Plastic Mouldings

| Technical Information                                        |                        |                                 |
|--------------------------------------------------------------|------------------------|---------------------------------|
| <b>Equipment Dimensions</b>                                  |                        |                                 |
| Length / Width / Height                                      | 5.5m x 2.0m x 2.6m     |                                 |
| Surfacing and Area Required                                  |                        |                                 |
| Recommended Minimum Space L/W/H                              | 9.4m x 5.6m x 3.9m     |                                 |
| Max Gradient of Ground                                       | 1 in 50                |                                 |
| Free Height of Fall                                          | 1.25m                  |                                 |
| Impact Area                                                  | 33.08m <sup>2</sup>    |                                 |
| Synthetic Area (i.e. EPDM / Wet Pour / Synthetic Grass etc.) | 32.05m <sup>2</sup>    |                                 |
| Loosefill at 250mm<br>(i.e. Bark / Cushionfall / Sand)       | 11m³                   |                                 |
| GrassLok Tiles                                               | 43m <sup>2</sup>       |                                 |
| Installation Information                                     | Steel Ground Fixed     | Surface Fixed<br>(if different) |
| Installation Time                                            | 2 Person(s) 12 Hour(s) |                                 |
| Overall Weight                                               | 326kg                  |                                 |
| Heaviest Part                                                | 23kg                   |                                 |
| Largest Part                                                 | 2.7m x 0.4m x 0.2m     |                                 |
| Longest Part                                                 | 2.7m                   |                                 |
| Concrete Required                                            | 0.8m³                  |                                 |
| Certified to EN 1176                                         |                        |                                 |

**Recommended Minimum Space** Impact Area Free Space **Unit Spacing Boundary** 