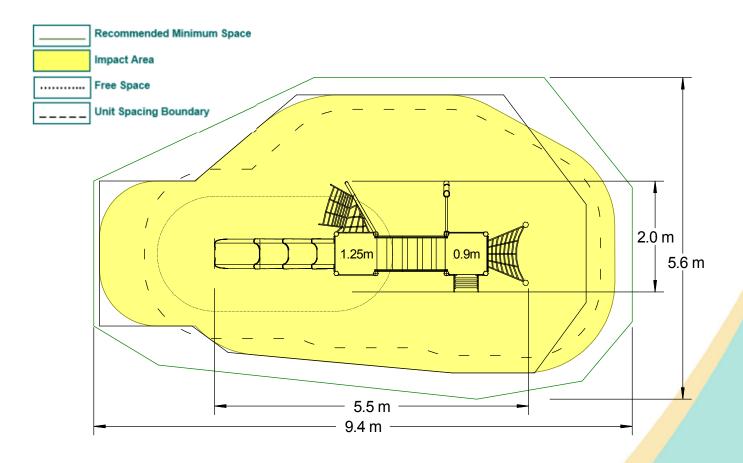

## Code - LTH/FER/\*1 Age 2-5 years Materials Laminated Timber

Compact Grade Laminate (CGL)
Galvanised or Painted Mild Steel

Nylon Steel Cored Rope LLDPE Slide

Stainless Steel Various Plastic Mouldings

| Technical Information                                        |                        |                              |
|--------------------------------------------------------------|------------------------|------------------------------|
| Equipment Dimensions                                         |                        |                              |
| Length / Width / Height                                      | 5.5m x 2.0m x 2.6m     |                              |
| Surfacing and Area Required                                  |                        |                              |
| Recommended Minimum Space L/W/H                              | 9.2m x 5.7m x 3.9m     |                              |
| Max Gradient of Ground                                       | 1 in 50                |                              |
| Free Height of Fall                                          | 1.25m                  |                              |
| Impact Area                                                  | 34.21m <sup>2</sup>    |                              |
| Synthetic Area (i.e. EPDM / Wet Pour / Synthetic Grass etc.) | 32.82m <sup>2</sup>    |                              |
| Loosefill at 250mm<br>(i.e. Bark / Cushionfall / Sand)       | 11m³                   |                              |
| GrassLok Tiles                                               | 44m <sup>2</sup>       |                              |
| Installation Information                                     | Steel Ground Fixed     | Surface Fixed (if different) |
| Installation Time                                            | 2 Person(s) 12 Hour(s) |                              |
| Overall Weight                                               | 331kg                  |                              |
| Heaviest Part                                                | 27kg                   |                              |
| Largest Part                                                 | 2.4m x 0.5m x 0.5m     |                              |
| Longest Part                                                 | 2.4m                   |                              |
| Concrete Required                                            | 0.8m³                  |                              |
| Certified to EN 1176                                         |                        |                              |