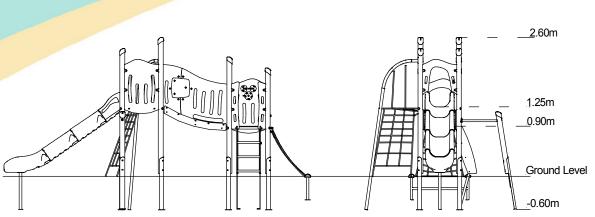

## Code - LTH/FER/\*1 Age 2-5 years Materials Laminated Timber

Compact Grade Laminate (CGL)
Galvanised or Painted Mild Steel

Nylon Steel Cored Rope LLDPE Slide

Stainless Steel Various Plastic Mouldings

| Technical Information                                        |                        |                              |
|--------------------------------------------------------------|------------------------|------------------------------|
| Equipment Dimensions                                         |                        |                              |
| Length / Width / Height                                      | 5.5m x 2.0m x 2.6m     |                              |
| Surfacing and Area Required                                  |                        |                              |
| Recommended Minimum Space L/W/H                              | 9.2m x 5.7m x 3.9m     |                              |
| Max Gradient of Ground                                       | 1 in 50                |                              |
| Free Height of Fall                                          | 1.25m                  |                              |
| Impact Area                                                  | 34.21m <sup>2</sup>    |                              |
| Synthetic Area (i.e. EPDM / Wet Pour / Synthetic Grass etc.) | 32.82m <sup>2</sup>    |                              |
| Loosefill at 250mm<br>(i.e. Bark / Cushionfall / Sand)       | 11m³                   |                              |
| GrassLok Tiles                                               | 44m <sup>2</sup>       |                              |
| Installation Information                                     | Steel Ground Fixed     | Surface Fixed (if different) |
| Installation Time                                            | 2 Person(s) 12 Hour(s) |                              |
| Overall Weight                                               | 331kg                  |                              |
| Heaviest Part                                                | 27kg                   |                              |
| Largest Part                                                 | 2.4m x 0.5m x 0.5m     |                              |
| Longest Part                                                 | 2.4m                   |                              |
| Concrete Required                                            | 0.8m³                  |                              |
| Certified to EN 1176                                         |                        |                              |