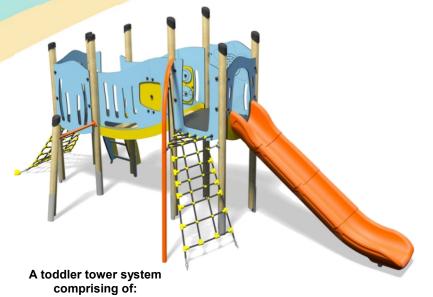

## **Little Hamlets – Fernhill Plus**

- Square Tower (0.9m)
- Square Tower (1.25m)
- Slide (1.25m)
- Ladder (0.9m)
- Scramble Net (0.9m)
- Arched Net Climber (1.25m)
- Inclined Bridge
- Swing Bar
- Adding Wheel Play Panel
- Animal Home Trail Play Panel