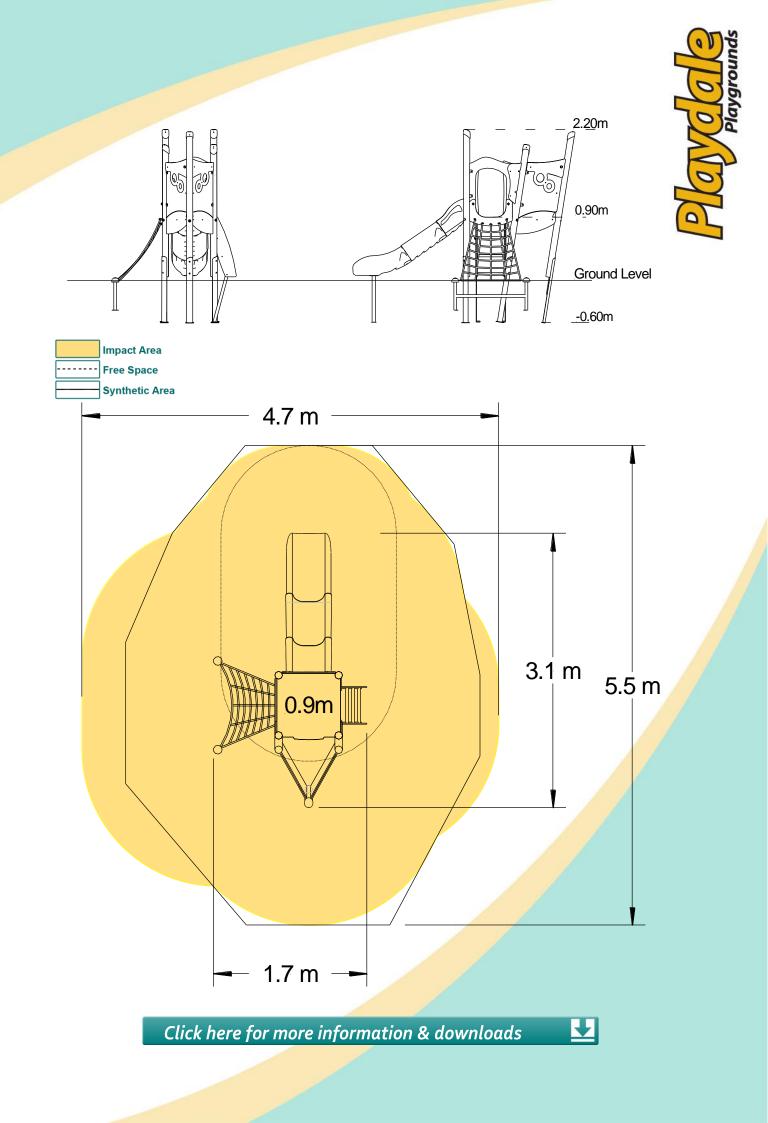

## A toddler tower system comprising of:

- Angled Tower (0.9m)
- Triangular Lookout Tower (0.9m)
- Slide (0.9m)
- Scramble Net (0.9m)
- Ladder (0.9m)

| <b>Technical Information</b>                                   | 1                     |                                 |
|----------------------------------------------------------------|-----------------------|---------------------------------|
| Equipment Dimensions                                           |                       |                                 |
| Length / Width / Height                                        | 3.2m x 1.8m x 2.2m    |                                 |
| Surfacing and Area Required                                    |                       |                                 |
| Recommended Minimum Space                                      | 6.7m x 5.6m x 3.4m    |                                 |
| Max Gradient of Ground                                         | 1 in 50               |                                 |
| Free Height of Fall                                            | 0.9                   |                                 |
| Impact Area                                                    | 19.78m <sup>2</sup>   |                                 |
| Synthetic Area<br>(i.e. EPDM / Wetpour / Synthetic Grass etc.) | 17.61m <sup>2</sup>   |                                 |
| Loosefill at 250mm<br>(i.e. Bark / Cushionfall / Sand)         | 8m <sup>3</sup>       |                                 |
| 1m x 1m Grassmats                                              | 25m <sup>2</sup>      |                                 |
| Installation Information                                       | Steel Ground Fixed    | Surface Fixed<br>(if different) |
| Installation Time                                              | 2 Person(s) 8 Hour(s) |                                 |
| Overall Weight                                                 | 184kg                 |                                 |
| Heaviest Part                                                  | 19kg                  |                                 |
| Largest Part                                                   | 1.8m x 0.5m x 0.5m    |                                 |
| Longest Part                                                   | 1.8m                  |                                 |
| Concrete Required                                              | 0.6m <sup>3</sup>     |                                 |
| Certified to EN 1176                                           |                       |                                 |