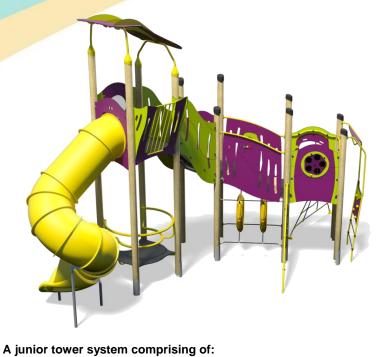

## **Upbeat – Brisk Plus**

- Square Tower (2.8m)
- Square Tower (1.5m)
- Triangular Tower (1.9m)
- Tube Slide (2.8m)
- Inverted Climber (1.5m)
- Twisted Scramble Net (1.5m)
- Ring Crawl Tunnel
- Ball Blast Play Panel
- Inclined Bridge
- Lookout Tower
- Square Tower Roof
- Upbeat Seat
- Bubble Play Panel
- Spinball Play Panel

## Code – JB/BSK/\*1 Age 5-12 years

Materials

**Laminated Timber** 

Compact Grade Laminate (CGL)

Galvanised or Painted Mild Steel

Nylon Steel Cored Rope LLDPE Slide

Various Plastic Mouldings

| Technical Information                                        |                        |                              |
|--------------------------------------------------------------|------------------------|------------------------------|
| <b>Equipment Dimensions</b>                                  |                        |                              |
| Length / Width / Height                                      | 8.1m x 3.7m x 5.3m     |                              |
| Surfacing and Area Required                                  |                        |                              |
| Recommended Minimum Space L/W/H                              | 12.2m x 7.9m x 6.5m    |                              |
| Max Gradient of Ground                                       | 1 in 50                |                              |
| Free Height of Fall                                          | 2.8m                   |                              |
| Impact Area                                                  | 56.23m <sup>2</sup>    |                              |
| Synthetic Area (i.e. EPDM / Wet Pour / Synthetic Grass etc.) | 54.88m²                |                              |
| Loosefill at 350mm<br>(i.e. Bark / Cushionfall / Sand)       | 23m³                   |                              |
| GrassLok Tiles                                               | 70m²                   |                              |
| Installation Information                                     | Steel Ground Fixed     | Surface Fixed (if different) |
| Installation Time                                            | 2 Person(s) 11 Hour(s) |                              |
| Overall Weight                                               | 1735kg                 |                              |
| Heaviest Part                                                | 95kg                   |                              |
| Largest Part                                                 | 3.5m x 2.2m x 2.2m     |                              |
| Longest Part                                                 | 4.6m                   |                              |
| Concrete Required                                            | 1.0m³                  |                              |
| Certified to EN 1176                                         |                        |                              |