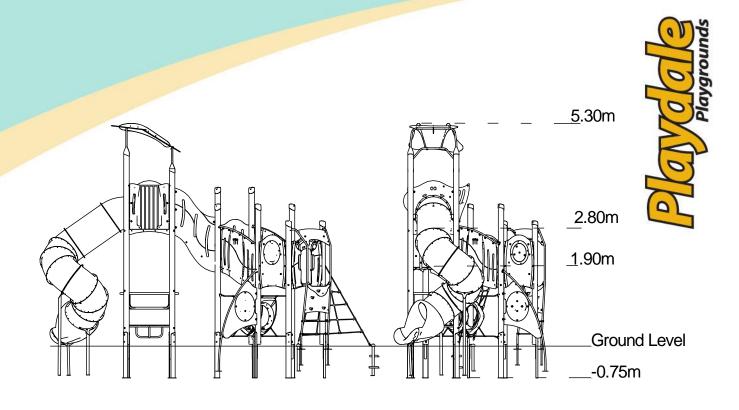

## Code – JB/BSK/\*1 Age 5-12 years

Materials

**Laminated Timber** 

Compact Grade Laminate (CGL)

Galvanised or Painted Mild Steel

Nylon Steel Cored Rope LLDPE Slide

Various Plastic Mouldings

| Technical Information                                        |                        |                              |
|--------------------------------------------------------------|------------------------|------------------------------|
| <b>Equipment Dimensions</b>                                  |                        |                              |
| Length / Width / Height                                      | 8.1m x 3.7m x 5.3m     |                              |
| Surfacing and Area Required                                  |                        |                              |
| Recommended Minimum Space L/W/H                              | 12.2m x 7.9m x 6.5m    |                              |
| Max Gradient of Ground                                       | 1 in 50                |                              |
| Free Height of Fall                                          | 2.8m                   |                              |
| Impact Area                                                  | 56.23m <sup>2</sup>    |                              |
| Synthetic Area (i.e. EPDM / Wet Pour / Synthetic Grass etc.) | 54.88m²                |                              |
| Loosefill at 350mm<br>(i.e. Bark / Cushionfall / Sand)       | 23m³                   |                              |
| GrassLok Tiles                                               | 70m²                   |                              |
| Installation Information                                     | Steel Ground Fixed     | Surface Fixed (if different) |
| Installation Time                                            | 2 Person(s) 11 Hour(s) |                              |
| Overall Weight                                               | 1735kg                 |                              |
| Heaviest Part                                                | 95kg                   |                              |
| Largest Part                                                 | 3.5m x 2.2m x 2.2m     |                              |
| Longest Part                                                 | 4.6m                   |                              |
| Concrete Required                                            | 1.0m³                  |                              |
| Certified to EN 1176                                         |                        |                              |