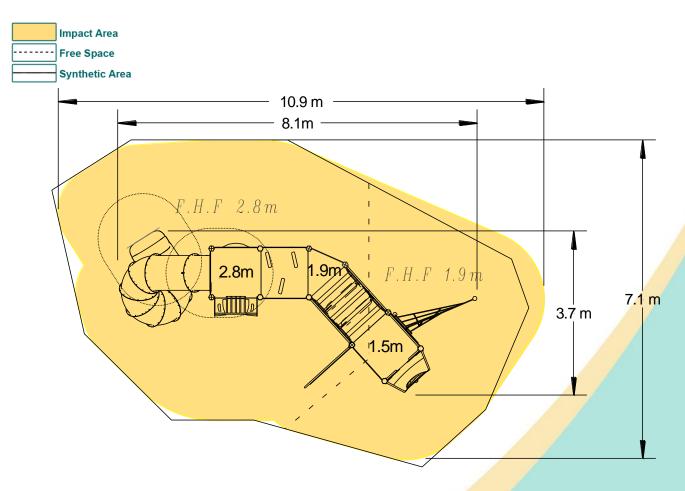

## Code – JB/BSK/\*1 Age 5-12 years

Materials

**Laminated Timber** 

Compact Grade Laminate (CGL)

Galvanised or Painted Mild Steel

Nylon Steel Cored Rope LLDPE Slide

Various Plastic Mouldings

| Technical Information                                        |                        |                              |
|--------------------------------------------------------------|------------------------|------------------------------|
| <b>Equipment Dimensions</b>                                  |                        |                              |
| Length / Width / Height                                      | 8.1m x 3.7m x 5.3m     |                              |
| Surfacing and Area Required                                  |                        |                              |
| Recommended Minimum Space L/W/H                              | 12.2m x 7.9m x 6.5m    |                              |
| Max Gradient of Ground                                       | 1 in 50                |                              |
| Free Height of Fall                                          | 2.8m                   |                              |
| Impact Area                                                  | 56.23m <sup>2</sup>    |                              |
| Synthetic Area (i.e. EPDM / Wet Pour / Synthetic Grass etc.) | 54.88m²                |                              |
| Loosefill at 350mm<br>(i.e. Bark / Cushionfall / Sand)       | 23m³                   |                              |
| GrassLok Tiles                                               | 70m²                   |                              |
| Installation Information                                     | Steel Ground Fixed     | Surface Fixed (if different) |
| Installation Time                                            | 2 Person(s) 11 Hour(s) |                              |
| Overall Weight                                               | 1735kg                 |                              |
| Heaviest Part                                                | 95kg                   |                              |
| Largest Part                                                 | 3.5m x 2.2m x 2.2m     |                              |
| Longest Part                                                 | 4.6m                   |                              |
| Concrete Required                                            | 1.0m³                  |                              |
| Certified to EN 1176                                         |                        |                              |