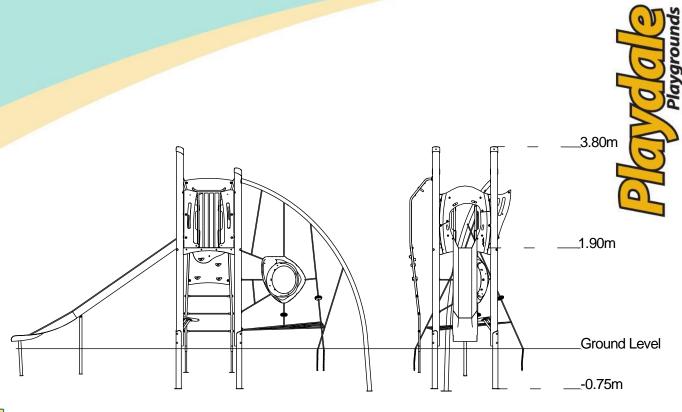

Certified to EN 1176

Slide (1.9m) Inverted Climber (1.9m) Rope Weaver

**Lookout Tower** Pod Seat

**Equipment Dimensions** Length / Width / Height 6.7m x 2.2m x 3.8m **Surfacing and Area Required** Recommended Minimum Space 10.6m x 5.9m x 5.0m L/W/H Max Gradient of Ground 1 in 50 Free Height of Fall 1.9m Impact Area 38.54m<sup>2</sup> Synthetic Area 37.74m<sup>2</sup> (i.e. EPDM / Wetpour / Synthetic Grass etc.) Loosefill at 250mm 13m<sup>3</sup> (i.e. Bark / Cushionfall / Sand) 48m<sup>2</sup> **Grasslok Tiles Surface Fixed Installation Information Steel Ground Fixed** (if different) **Installation Time** 2 Person(s) 9 Hour(s) **Overall Weight** 489kg **Heaviest Part** 50kg 3.7m x 0.5m x 0.5m **Largest Part Longest Part** 3.7m Concrete Required 0.7m<sup>3</sup>