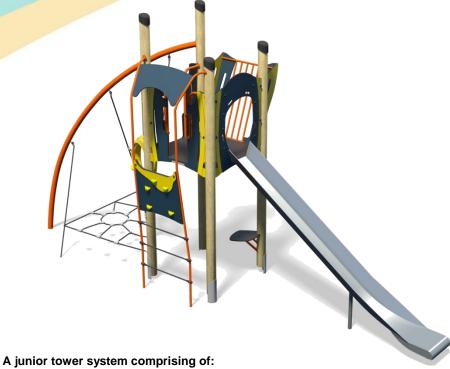

## Jukebox - Be-Bop Plus

Option C-Green

## **Materials**

**Laminated Timber** 

Compact Grade Laminate (CGL) Galvanised or Painted Mild Steel

Nylon Steel Cored Rope Stainless Steel Slide

Various Plastic Mouldings

**Technical Information** 

Square Tower (1.9m)

Certified to EN 1176

Slide (1.9m) Inverted Climber (1.9m) Rope Weaver

**Lookout Tower** Pod Seat

**Equipment Dimensions** Length / Width / Height 6.7m x 2.2m x 3.8m **Surfacing and Area Required** Recommended Minimum Space 10.6m x 5.9m x 5.0m L/W/H Max Gradient of Ground 1 in 50 Free Height of Fall 1.9m Impact Area 38.54m<sup>2</sup> Synthetic Area 37.74m<sup>2</sup> (i.e. EPDM / Wetpour / Synthetic Grass etc.) Loosefill at 250mm 13m<sup>3</sup> (i.e. Bark / Cushionfall / Sand) 48m<sup>2</sup> **Grasslok Tiles Surface Fixed Installation Information Steel Ground Fixed** (if different) **Installation Time** 2 Person(s) 9 Hour(s) **Overall Weight** 489kg **Heaviest Part** 50kg 3.7m x 0.5m x 0.5m **Largest Part Longest Part** 3.7m Concrete Required 0.7m<sup>3</sup>