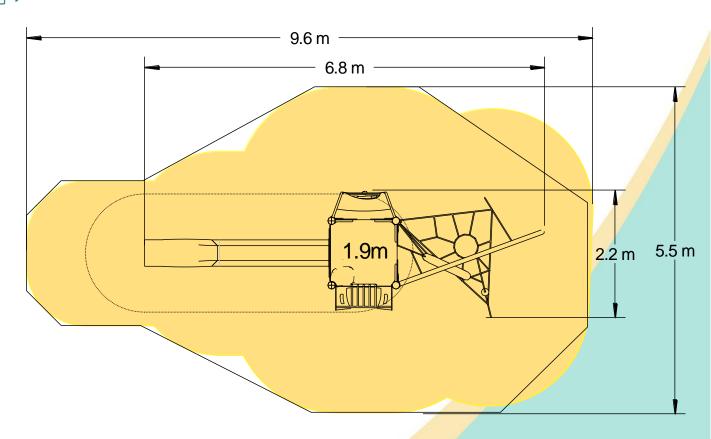

Certified to EN 1176

Slide (1.9m) Inverted Climber (1.9m) Rope Weaver

**Lookout Tower** Pod Seat

**Equipment Dimensions** Length / Width / Height 6.7m x 2.2m x 3.8m **Surfacing and Area Required** Recommended Minimum Space 10.6m x 5.9m x 5.0m L/W/H Max Gradient of Ground 1 in 50 Free Height of Fall 1.9m Impact Area 38.54m<sup>2</sup> Synthetic Area 37.74m<sup>2</sup> (i.e. EPDM / Wetpour / Synthetic Grass etc.) Loosefill at 250mm 13m<sup>3</sup> (i.e. Bark / Cushionfall / Sand) 48m<sup>2</sup> **Grasslok Tiles Surface Fixed Installation Information Steel Ground Fixed** (if different) **Installation Time** 2 Person(s) 9 Hour(s) **Overall Weight** 489kg **Heaviest Part** 50kg 3.7m x 0.5m x 0.5m **Largest Part Longest Part** 3.7m Concrete Required 0.7m<sup>3</sup>