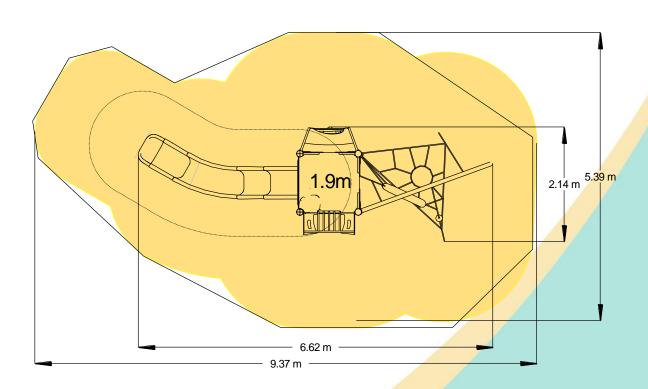

## A junior modular tower system comprising of:

- Square Tower (1.9m)
- Slide (1.9m)
- Inverted Climber (1.9m)
- Rope Weaver
- Lookout Tower
- Pod Seat

| Technical Information                                       |                        |                              |
|-------------------------------------------------------------|------------------------|------------------------------|
| <b>Equipment Dimensions</b>                                 |                        |                              |
| Length / Width / Height                                     | 6.7m x 2.2m x 3.8m     |                              |
| Surfacing and Area Required                                 |                        |                              |
| Recommended Minimum Space L/W/H                             | 10.6m x 5.9m x 5.0m    |                              |
| Max Gradient of Ground                                      | 1 in 50                |                              |
| Free Height of Fall                                         | 1.9m                   |                              |
| Impact Area                                                 | 39.02m <sup>2</sup>    |                              |
| Synthetic Area (i.e. EPDM / Wetpour / Synthetic Grass etc.) | 38.39m <sup>2</sup>    |                              |
| Loosefill at 250mm<br>(i.e. Bark / Cushionfall / Sand)      | 13m³                   |                              |
| Grasslok Tiles                                              | 52m <sup>2</sup>       |                              |
| Installation Information                                    | Steel Ground Fixed     | Surface Fixed (if different) |
| Installation Time                                           | 2 Person(s) 10 Hour(s) |                              |
| Overall Weight                                              | 445kg                  |                              |
| Heaviest Part                                               | 40kg                   |                              |
| Largest Part                                                | 2.4m x 0.9m x 0.6m     |                              |
| Longest Part                                                | 3.7m                   |                              |
| Concrete Required                                           | 0.7m <sup>3</sup>      |                              |
| Certified to EN 1176                                        |                        |                              |