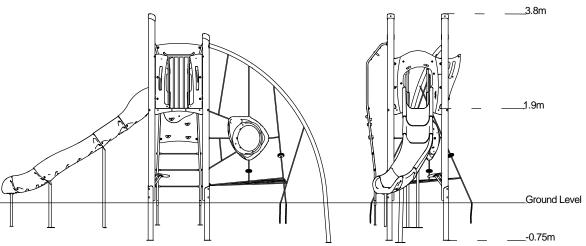

## A junior modular tower system comprising of:

- Square Tower (1.9m)
- Slide (1.9m)
- Inverted Climber (1.9m)
- Rope Weaver
- Lookout Tower
- Pod Seat

| Technical Information                                       |                        |                              |
|-------------------------------------------------------------|------------------------|------------------------------|
| <b>Equipment Dimensions</b>                                 |                        |                              |
| Length / Width / Height                                     | 6.7m x 2.2m x 3.8m     |                              |
| Surfacing and Area Required                                 |                        |                              |
| Recommended Minimum Space L/W/H                             | 10.6m x 5.9m x 5.0m    |                              |
| Max Gradient of Ground                                      | 1 in 50                |                              |
| Free Height of Fall                                         | 1.9m                   |                              |
| Impact Area                                                 | 39.02m <sup>2</sup>    |                              |
| Synthetic Area (i.e. EPDM / Wetpour / Synthetic Grass etc.) | 38.39m <sup>2</sup>    |                              |
| Loosefill at 250mm<br>(i.e. Bark / Cushionfall / Sand)      | 13m³                   |                              |
| Grasslok Tiles                                              | 52m <sup>2</sup>       |                              |
| Installation Information                                    | Steel Ground Fixed     | Surface Fixed (if different) |
| Installation Time                                           | 2 Person(s) 10 Hour(s) |                              |
| Overall Weight                                              | 445kg                  |                              |
| Heaviest Part                                               | 40kg                   |                              |
| Largest Part                                                | 2.4m x 0.9m x 0.6m     |                              |
| Longest Part                                                | 3.7m                   |                              |
| Concrete Required                                           | 0.7m <sup>3</sup>      |                              |
| Certified to EN 1176                                        |                        |                              |