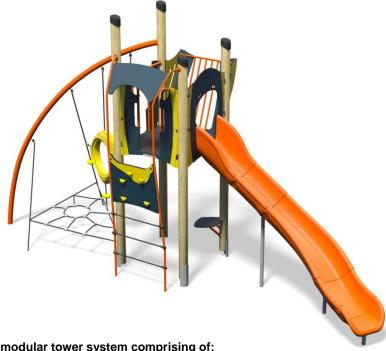

## A junior modular tower system comprising of:

- Square Tower (1.9m)
- Slide (1.9m)
- Inverted Climber (1.9m)
- Rope Weaver
- Lookout Tower
- Pod Seat

| Technical Information                                       |                        |                              |
|-------------------------------------------------------------|------------------------|------------------------------|
| <b>Equipment Dimensions</b>                                 |                        |                              |
| Length / Width / Height                                     | 6.7m x 2.2m x 3.8m     |                              |
| Surfacing and Area Required                                 |                        |                              |
| Recommended Minimum Space L/W/H                             | 10.6m x 5.9m x 5.0m    |                              |
| Max Gradient of Ground                                      | 1 in 50                |                              |
| Free Height of Fall                                         | 1.9m                   |                              |
| Impact Area                                                 | 39.02m <sup>2</sup>    |                              |
| Synthetic Area (i.e. EPDM / Wetpour / Synthetic Grass etc.) | 38.39m <sup>2</sup>    |                              |
| Loosefill at 250mm<br>(i.e. Bark / Cushionfall / Sand)      | 13m³                   |                              |
| Grasslok Tiles                                              | 52m <sup>2</sup>       |                              |
| Installation Information                                    | Steel Ground Fixed     | Surface Fixed (if different) |
| Installation Time                                           | 2 Person(s) 10 Hour(s) |                              |
| Overall Weight                                              | 445kg                  |                              |
| Heaviest Part                                               | 40kg                   |                              |
| Largest Part                                                | 2.4m x 0.9m x 0.6m     |                              |
| Longest Part                                                | 3.7m                   |                              |
| Concrete Required                                           | 0.7m <sup>3</sup>      |                              |
| Certified to EN 1176                                        |                        |                              |