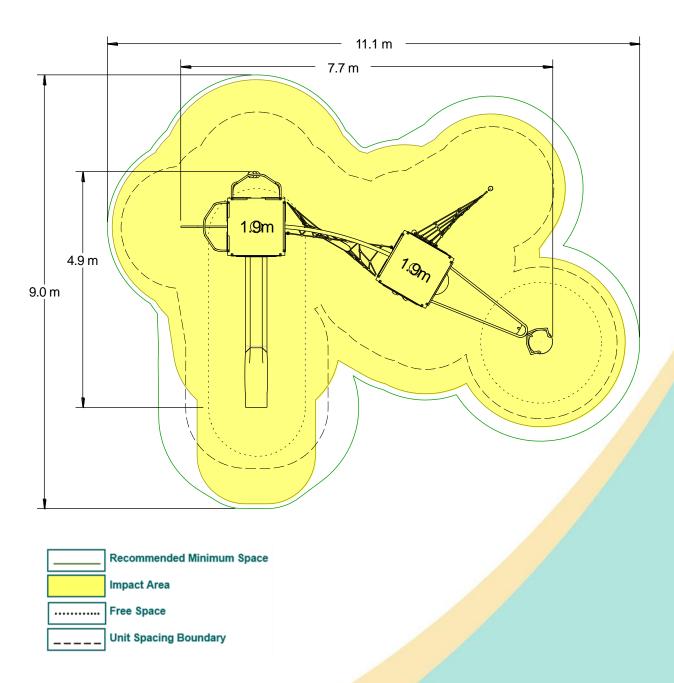

| Technical Information                                           |                     |                   |
|-----------------------------------------------------------------|---------------------|-------------------|
| <b>Equipment Dimensions</b>                                     |                     |                   |
| Length / Width / Height                                         | 7.7m x 4.9m x 3.5m  |                   |
| Surfacing and Area Required                                     |                     |                   |
| Recommended Minimum Space L/W/H                                 | 11.1m x 9.0m x 4.7m |                   |
| Max Gradient of Ground                                          | 1 in 50             |                   |
| Free Height of Fall                                             | 1.9m                |                   |
| Impact Area                                                     | 58.0m <sup>2</sup>  |                   |
| Synthetic Area<br>(i.e. EPDM / Wet Pour / Synthetic Grass etc.) | 61.16m <sup>2</sup> |                   |
| Loosefill at 250mm<br>(i.e. Bark / Cushionfall / Sand)          | 19m³                |                   |
| GrassLok Tiles                                                  | 79m <sup>2</sup>    |                   |
| Installation Information                                        | SGF                 | SF (if different) |
| Installation Time                                               | 2 Persons 14 Hours  |                   |
| Overall Weight                                                  | 661kg               |                   |
| Heaviest Part                                                   | 44kg                |                   |
| Largest Part                                                    | 3.7m x 0.4m x 0.4m  |                   |
| Longest Part                                                    | 3.7mm               |                   |
| Concrete Required                                               | 1.07m <sup>3</sup>  | 1.49m³            |
| Certified to ASTM F1487                                         |                     |                   |