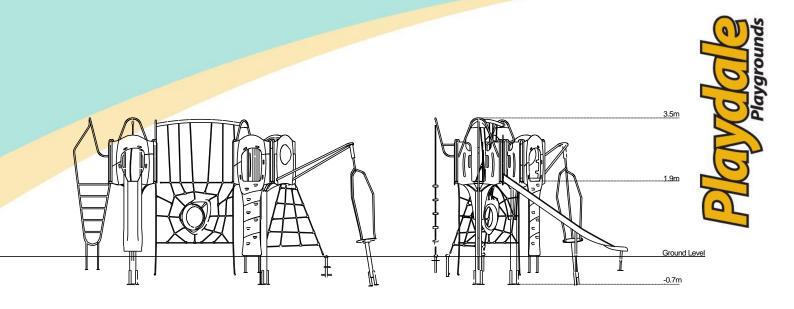

| Technical Information                                           |                     |                   |
|-----------------------------------------------------------------|---------------------|-------------------|
| <b>Equipment Dimensions</b>                                     |                     |                   |
| Length / Width / Height                                         | 7.7m x 4.9m x 3.5m  |                   |
| Surfacing and Area Required                                     |                     |                   |
| Recommended Minimum Space L/W/H                                 | 11.1m x 9.0m x 4.7m |                   |
| Max Gradient of Ground                                          | 1 in 50             |                   |
| Free Height of Fall                                             | 1.9m                |                   |
| Impact Area                                                     | 58.0m <sup>2</sup>  |                   |
| Synthetic Area<br>(i.e. EPDM / Wet Pour / Synthetic Grass etc.) | 61.16m <sup>2</sup> |                   |
| Loosefill at 250mm<br>(i.e. Bark / Cushionfall / Sand)          | 19m³                |                   |
| GrassLok Tiles                                                  | 79m <sup>2</sup>    |                   |
| Installation Information                                        | SGF                 | SF (if different) |
| Installation Time                                               | 2 Persons 14 Hours  |                   |
| Overall Weight                                                  | 661kg               |                   |
| Heaviest Part                                                   | 44kg                |                   |
| Largest Part                                                    | 3.7m x 0.4m x 0.4m  |                   |
| Longest Part                                                    | 3.7mm               |                   |
| Concrete Required                                               | 1.07m <sup>3</sup>  | 1.49m³            |
| Certified to ASTM F1487                                         |                     |                   |