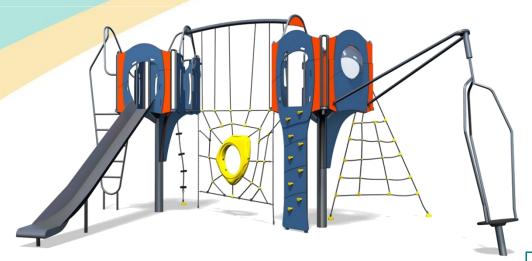

#### A junior modular tower system comprising of:

- 2 x Square Towers (1.9m)
- Slide (1.9m)
- Side Ladder (1.9m)
- Rope Climb (1.9m)
- Twisted Climbing Net (1.9m)
- Climbing Wall (1.9m)
- Spider's Web
- Spinner