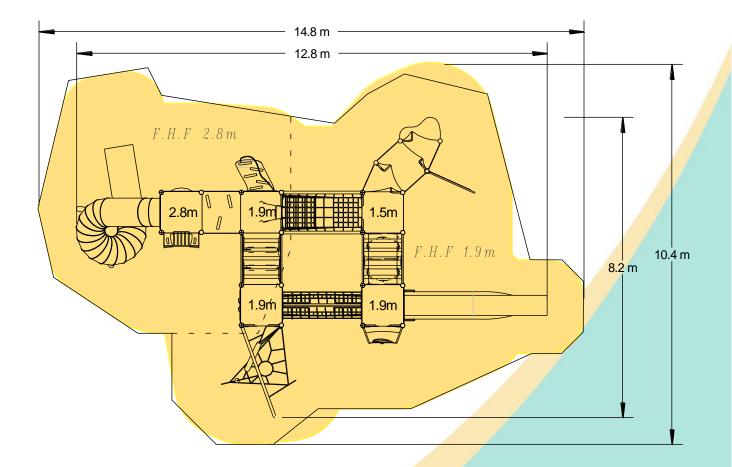

## **Technical Information**

| Equipment Dimensions                                            |                        |                                 |
|-----------------------------------------------------------------|------------------------|---------------------------------|
| Length / Width / Height                                         | 12.9m x 8.2m x 5.3m    |                                 |
| <b>Surfacing and Area Required</b>                              |                        |                                 |
| Recommended Minimum Space                                       | 15.7m x 12.1m x 6.5m   |                                 |
| Max Gradient of Ground                                          | 1 in 50                |                                 |
| Free Height of Fall                                             | 2.8m                   |                                 |
| Impact Area                                                     | 105.07m <sup>2</sup>   |                                 |
| Synthetic Area<br>(i.e. EPDM / Wet Pour / Synthetic Grass etc.) | 104.23m <sup>2</sup>   |                                 |
| Loosefill at 350mm<br>(i.e. Bark / Cushionfall / Sand)          | 49m <sup>3</sup>       |                                 |
| GrassLok Tiles                                                  | 129m <sup>2</sup>      |                                 |
| Installation Information                                        | Steel Ground Fixed     | Surface Fixed<br>(if different) |
| Installation Time                                               | 2 Person(s) 20 Hour(s) |                                 |
| Overall Weight                                                  | 3330kg                 |                                 |
| Heaviest Part                                                   | 201kg                  |                                 |
| Largest Part                                                    | 3.5m x 3.4m x 2.2m     |                                 |
| Longest Part                                                    | 4.6m                   |                                 |
| Concrete Required                                               | 2.0m <sup>3</sup>      |                                 |
| Certified to EN 1176                                            |                        |                                 |