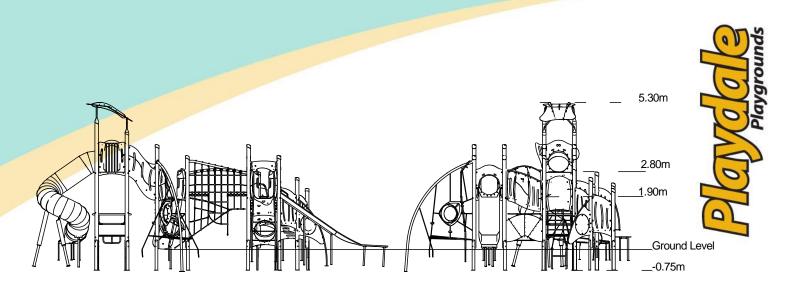

## **Technical Information**

| Equipment Dimensions                                            |                        |                                 |
|-----------------------------------------------------------------|------------------------|---------------------------------|
| Length / Width / Height                                         | 12.9m x 8.2m x 5.3m    |                                 |
| <b>Surfacing and Area Required</b>                              |                        |                                 |
| Recommended Minimum Space                                       | 15.7m x 12.1m x 6.5m   |                                 |
| Max Gradient of Ground                                          | 1 in 50                |                                 |
| Free Height of Fall                                             | 2.8m                   |                                 |
| Impact Area                                                     | 105.07m <sup>2</sup>   |                                 |
| Synthetic Area<br>(i.e. EPDM / Wet Pour / Synthetic Grass etc.) | 104.23m <sup>2</sup>   |                                 |
| Loosefill at 350mm<br>(i.e. Bark / Cushionfall / Sand)          | 49m <sup>3</sup>       |                                 |
| GrassLok Tiles                                                  | 129m <sup>2</sup>      |                                 |
| Installation Information                                        | Steel Ground Fixed     | Surface Fixed<br>(if different) |
| Installation Time                                               | 2 Person(s) 20 Hour(s) |                                 |
| Overall Weight                                                  | 3330kg                 |                                 |
| Heaviest Part                                                   | 201kg                  |                                 |
| Largest Part                                                    | 3.5m x 3.4m x 2.2m     |                                 |
| Longest Part                                                    | 4.6m                   |                                 |
| Concrete Required                                               | 2.0m <sup>3</sup>      |                                 |
| Certified to EN 1176                                            |                        |                                 |