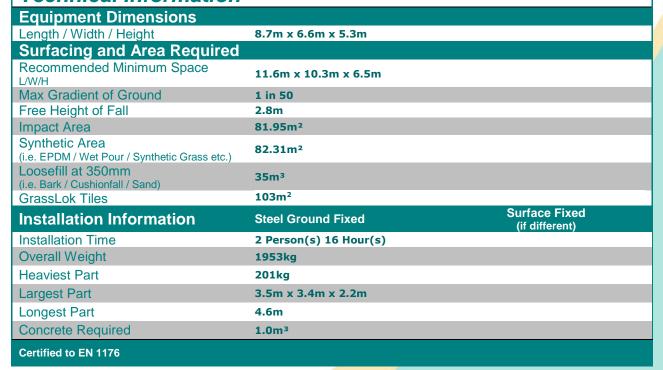

## Technical Information

Click here for more information & downloads

Option C-Green (Shown)

5-12 years Materials Laminated Timber Compact Grade Laminate (CGL) Galvanised or Painted Mild Steel Nylon Steel Cored Rope Stainless Steel Slide