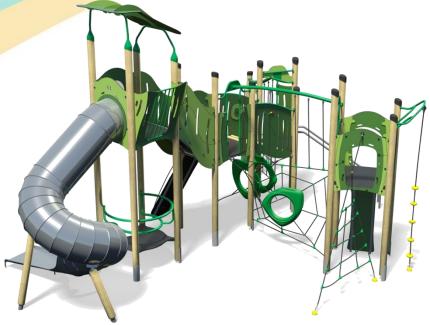

## **Upbeat – Allegro Plus**

## A junior tower system comprising of:

- Square Tower (2.8m)
- 2 x Square Towers (1.9m)
- Tube Slide (2.8m)
- Triangular Tower (1.5m)
- Pole Slide (1.5m)
- Climbing Wall (1.9m)
- Rope Ramp (1.9m)
- Rope Climb (1.9m)
- Twisted Scramble Net (1.9m)
- Ring Crawl Tunnel
- Climber with Fireman's Pole (1.5m)
- Spiders Web
- Inclined Bridge
- Lookout Tower
- Upbeat Seat
- Square Tower Roof
- Bubble Play Panel