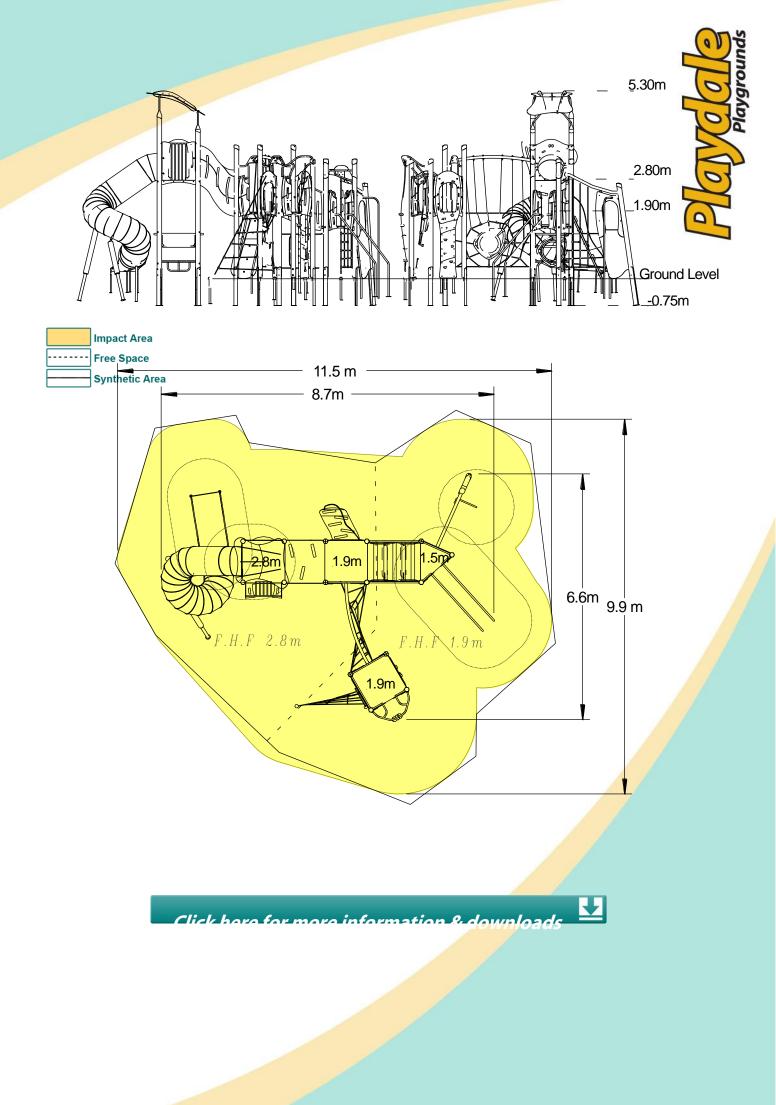

## Technical Information

Click here for more information & downloads

Option C-Green (Shown)

5-12 years Materials Laminated Timber Compact Grade Laminate (CGL) Galvanised or Painted Mild Steel Nylon Steel Cored Rope Stainless Steel Slide