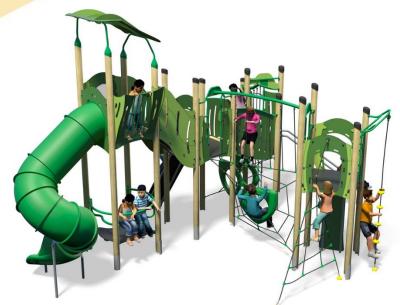

## A junior tower system comprising of:

- Square Tower (2.8m)
- 2 x Square Towers (1.9m)
- Tube Slide (2.8m)
- Triangular Tower (1.5m)
- Pole Slide (1.5m)
- Climbing Wall (1.9m)
- Rope Ramp (1.9m)
- Rope Climb (1.9m)
- Twisted Scramble Net (1.9m)
- Ring Crawl Tunnel
- Climber with Fireman's Pole (1.5m)
- Spiders Web
- Inclined Bridge
- Lookout Tower
- Upbeat Seat
- Square Tower Roof
- Bubble Play Panel