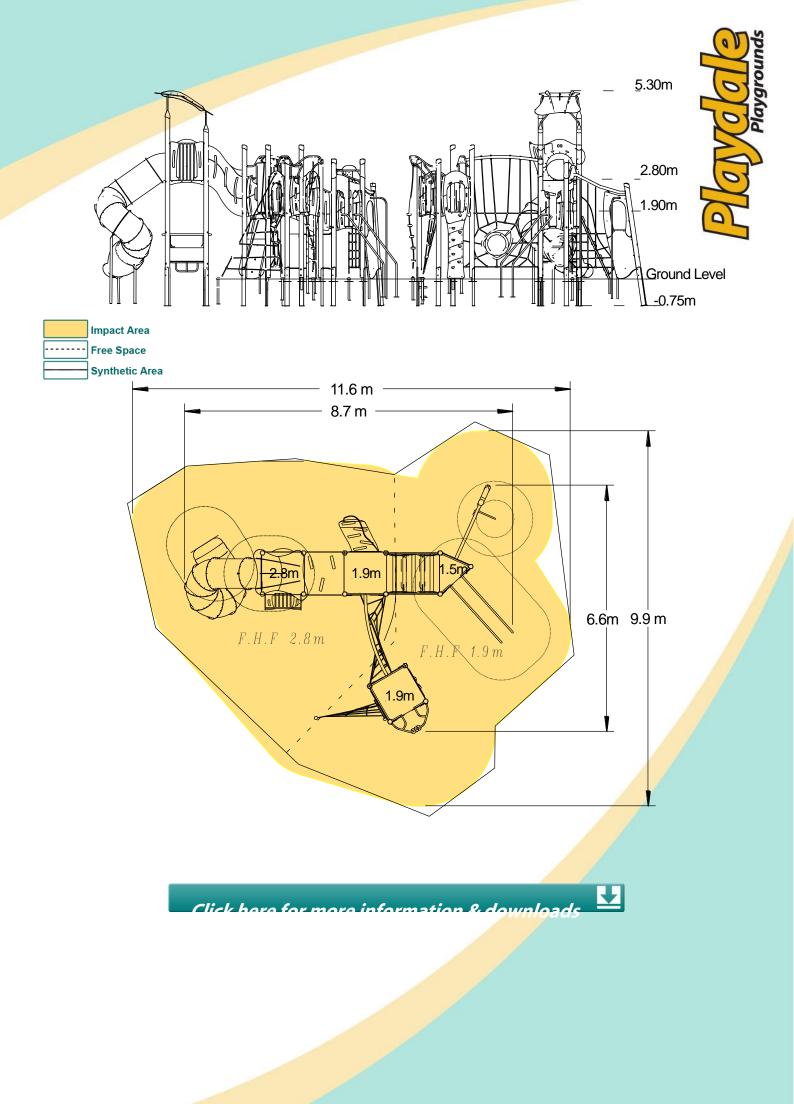

## Technical Information **Equipment Dimensions** Length / Width / Height 8.7m x 6.6m x 5.3m **Surfacing and Area Required Recommended Minimum Space** 12.2m x 10.4 x 6.5m L/W/H Max Gradient of Ground 1 in 50 Free Height of Fall 2.8m 80.00m<sup>2</sup> **Impact Area** Synthetic Area 80.49m<sup>2</sup> (i.e. EPDM / Wet Pour / Synthetic Grass etc.) Loosefill at 350mm 34m<sup>3</sup> (i.e. Bark / Cushionfall / Sand) 100m<sup>2</sup> GrassLok Tiles Surface Fixed Installation Information **Steel Ground Fixed** (if different) Installation Time 2 Person(s) 16 Hour(s) **Overall Weight** 1805kg **Heaviest Part** 95kg 3.5m x 2.2m x 2.2m Largest Part Longest Part 4.6m **Concrete Required** 1.0m<sup>3</sup>