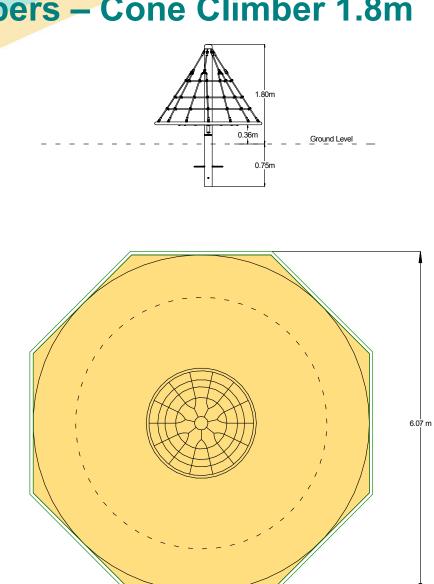

| Technical Information                    |                      |
|------------------------------------------|----------------------|
| Equipment Dimensions                     |                      |
| Length / Width / Height                  | 1.95m x 1.95m x 1.8m |
| Surfacing and Area Required              |                      |
| Minimum Space Required L/W/H             | 6.07m x 6.07m x 2.6m |
| Max Gradient of Ground                   | 1 in 50              |
| Free Height of Fall                      | 1.1m                 |
| Impact Area                              | 29.31m <sup>2</sup>  |
| Loosefill (Bark / Cushionfall / Sand) at | 8m³                  |
| 250mm                                    | 222                  |
| Grasslok Tiles                           | 23m <sup>2</sup>     |
| Installation Information                 |                      |
| Overall Weight                           | 100kg                |
| Heaviest Part                            | 60kg                 |
| Largest Part                             | 1.9m x 1.9m x 0.2m   |
| Longest Part                             | 2.5m                 |
| Concrete Required                        | 0.5m <sup>3</sup>    |
| TUV CERTIFIED TO BS EN 1176              |                      |